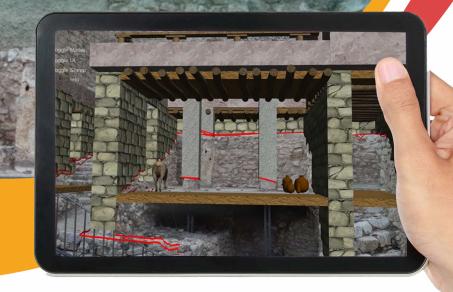

## AUGMENTIGUIDE Heritage

is a multimedia platform that provides rich, tailored content on top of visitors' view, including intractable objects accompanied by video, audio and written information on the observed sites in real-time.

## Key features of the platform:

- ★ Full content customization
  - 3D models precisely placed on top of existing features
  - ✓ "Hotspot" location along the view
  - ✓ Accompanying information of all types
- Site Localization (logos and titles)
- Support of all major languages, including non-roman scripts and RTL.
- Expandable to virtually any number of devices on site.
- In-app social networking, drastically enriching the online presence of the site
- Expansion kits (available late 2016), can be retrofitted with present solution, such as gamification layer, enhancing the experience of younger crowds.

Through its Applicative layer, AUGMENTIGUIDE Heritage facilitates an outdoor multimedia touristic attraction. With the mobile application, either downloadable or installed on tablets, the mobility of the user by watching the historically constructed 3D models during his visit of the particular site, is fully guaranteed; in a way that the user could simultaneously observe the applicative 3D model and the concrete site from various angels with utmost efficiency. In other words, the user could walk around in any archeological and historic location with his mobile phone, enjoying a LIVE experience of digital and educational dimension.